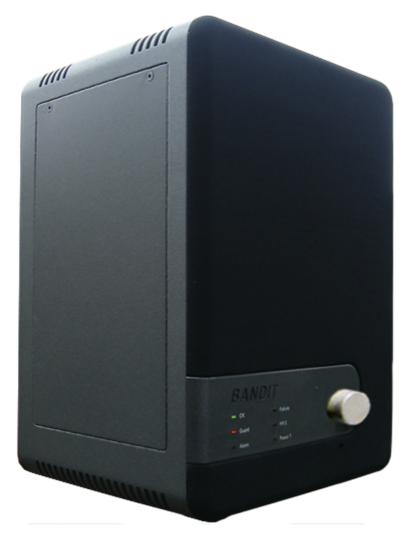

## Fog Bandit 240 DB Downward Nozzle

The FOG BANDIT 240 DB Downward Nozzle is a versatile, compact, reliable and efficient unit which offers exceptional fog generating capabilities. This version is used where downward firing of the fog is required such as in warehouses or particularly high-ceiling rooms. One unit can protect rooms up to 504 cubic metres. For larger volumes, 2 or more FOG BANDIT's may be used in unison.

## Features

- Produces 28 cubic metres of fog per second with visibility range (density) reduced to just 30cm
- 24/7 self-diagnostics instantly reports stats changes to the alarm panel
- Error LED provides quick and easy identification of the failure for rapid resolution.
- Used where downward firing of the FOG BANDIT is required.

## Specifications

Dimensions: 270mm(w) x 365mm(h) x 255mm(d)